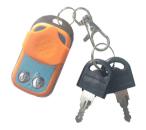

| Steel                        |
| Control distance               | ≤20m                         |
| Arm rising time / falling time | ≤6s                          |
| Altitude after rising          | 420mm                        |
| Altitude after dropping        | 75mm                         |
| Operating temperature          | -10°C ~ +55°C                |
| Power supply                   | Alkaline dry battery (D x 4) |
| Rated Voltage                  | DC6V                         |
| Quiescent current              | ≤1.5mA                       |
| Operating current              | ≤2.5A                        |
| Size                           | 460mm x 460mm x 75mm         |
| Weight                         | 8KG                          |

### **Accessories**



Remote control and keys



Sensor



**Expansion screws** 

## **Applications**



Public area parking management



Private parking management