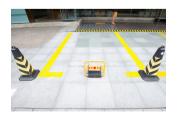

# Plock 2 Your Private Parking Manager

Plock 2 is ZKTeco's second generation of parking locks. Plock 2 keeps all original features of Plock 1 and is equipped with new auto-sensing function. User can easily manage his/her parking space by placing a sensor in a cigarette lighter receptacle. Compared with traditional parking locks, Plock 2 does not need any manual operation, which makes parking experiences more ideal. It is a competent private parking manager.

### **Features**

Auto-sensing

Photoelectric sensor

Handsfree control

Long distance remote control

180° anti-collision with built-in alarm system

Low battery prompts

2-3T high pressure resistance