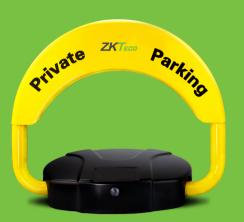

# Plock 2 Your Private Parking Manager

Plock 2 is ZKTeco's second generation of parking locks. Plock 2 keeps all original features of Plock 1 and is equipped with new auto-sensing function. User can easily manage his/her parking space by placing a sensor in a cigarette lighter receptacle. Compared with traditional parking locks, Plock 2 does not need any manual operation, which makes parking experiences more ideal. It is a competent private parking manager.