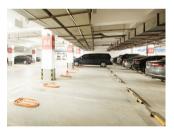

| ≤20m                         |
| Arm rising time / falling time | ≤6s                          |
| Altitude after rising          | 420mm                        |
| Altitude after dropping        | 75mm                         |
| Operating temperature          | -10°C ~ +55°C                |
| Power supply                   | Alkaline dry battery (D x 4) |
| Rated Voltage                  | DC6V                         |
| Quiescent current              | ≤1.5mA                       |
| Operating current              | ≤2.5A                        |
| Size                           | 460mm x 460mm x 75mm         |
| Weight                         | 8KG                          |

### **Accessories**



Remote control and keys



Sensor



**Expansion screws** 

## **Applications**



Public area parking management



Private parking management