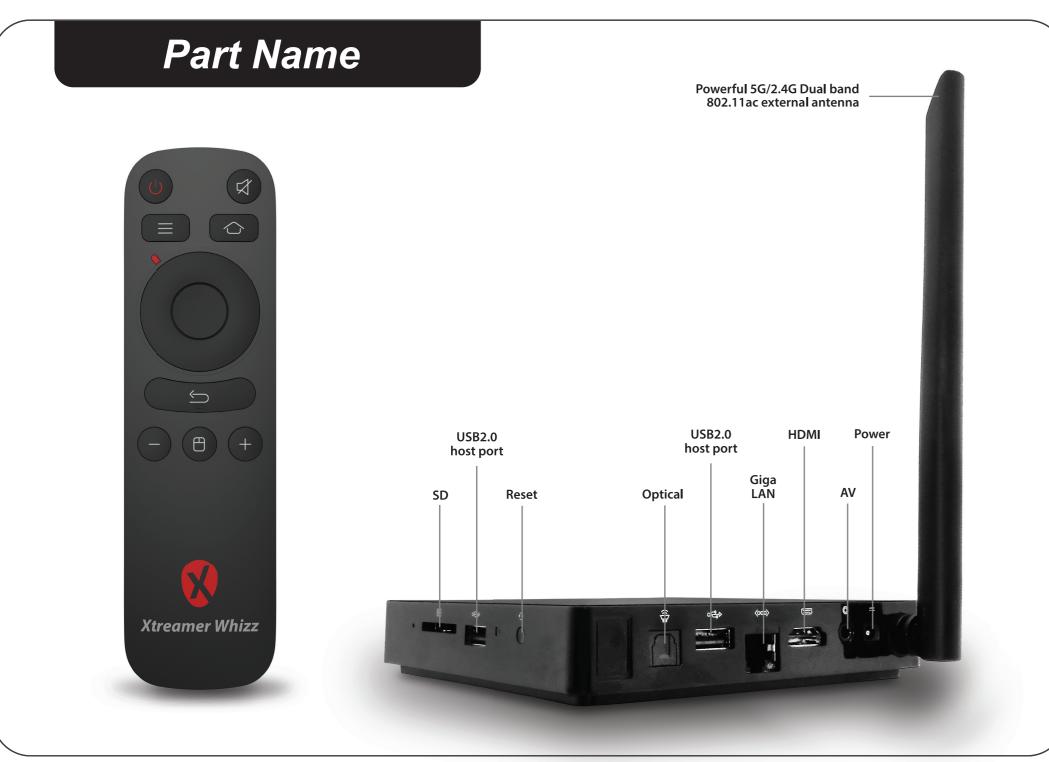

### Supported Audio Format: MP3/WMA/WMV/APE/

**Peripheral Interface:**Giga Lan RJ-45 Ethernet jack (10/100/1000Mbps), Optical,

2 in 1 AV jack, Standard SD card reader, USB 2.0 HOST port x 2

Multilingual support: Google Android™ Lollipop 5.1 supported languages

### Xtreamer Whizz (Powerful external high-sensitive WIFI Antenna)

**HDMI Cable** 5V 2A Power Adapter Stylish remote control