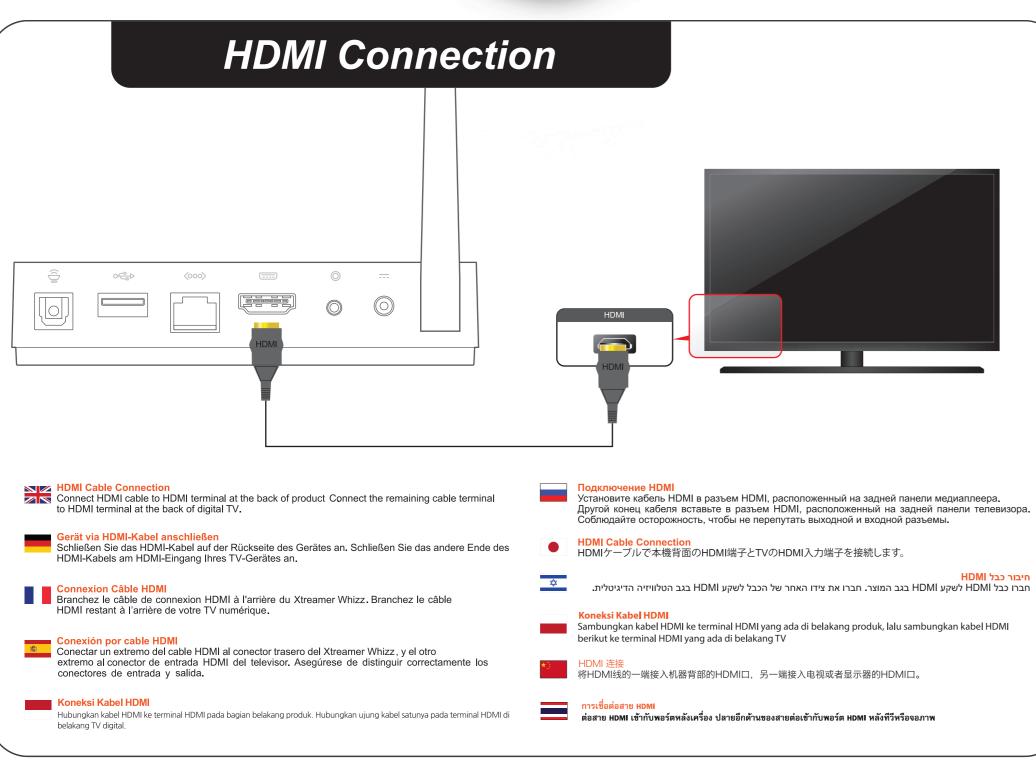

## **Wireless Connectivity:**

802.11 b/g/n/ac Wi-Fi AirPlay, Miracast and DLNA support

**Video Output:** HDMI™ 2.0, up to 4K 60fps, 10bit color

**Audio Output:** HDMI™ 2.0, SPDIF optical, 3.5" AV