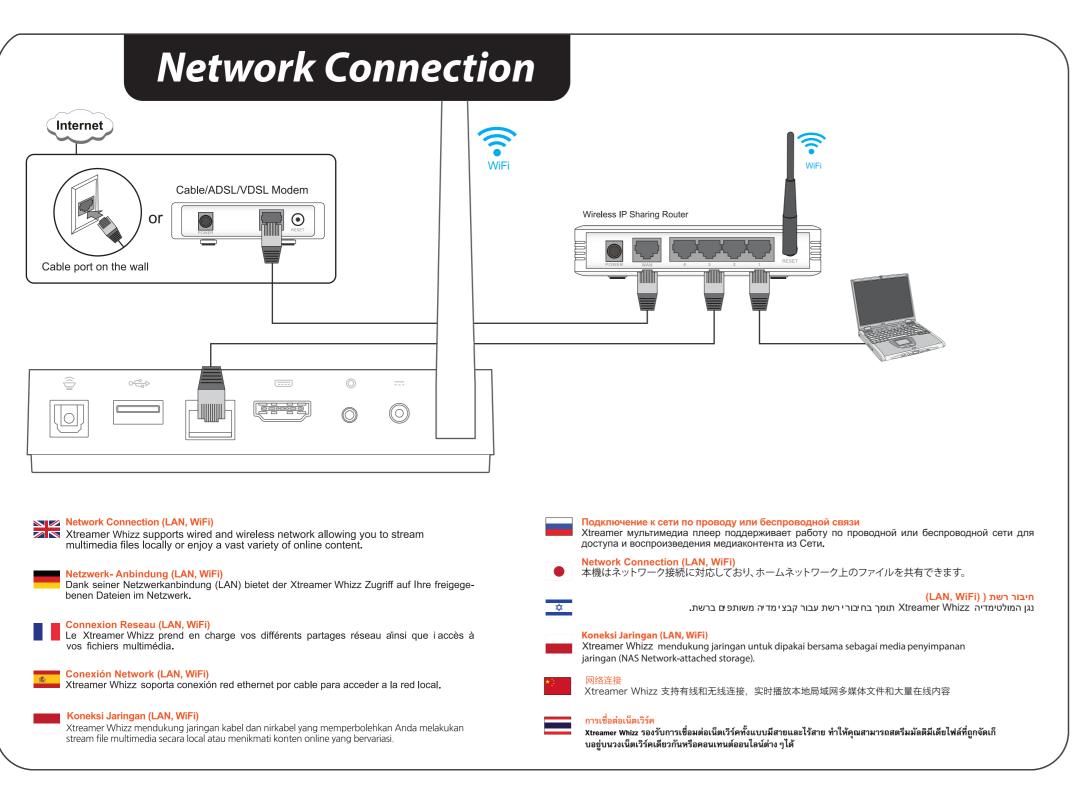

### Supported Audio Format: MP3/WMA/WMV/APE/

**Peripheral Interface:**Giga Lan RJ-45 Ethernet jack (10/100/1000Mbps), Optical,

2 in 1 AV jack, Standard SD card reader, USB 2.0 HOST port x 2

Multilingual support: Google Android™ Lollipop 5.1 supported languages