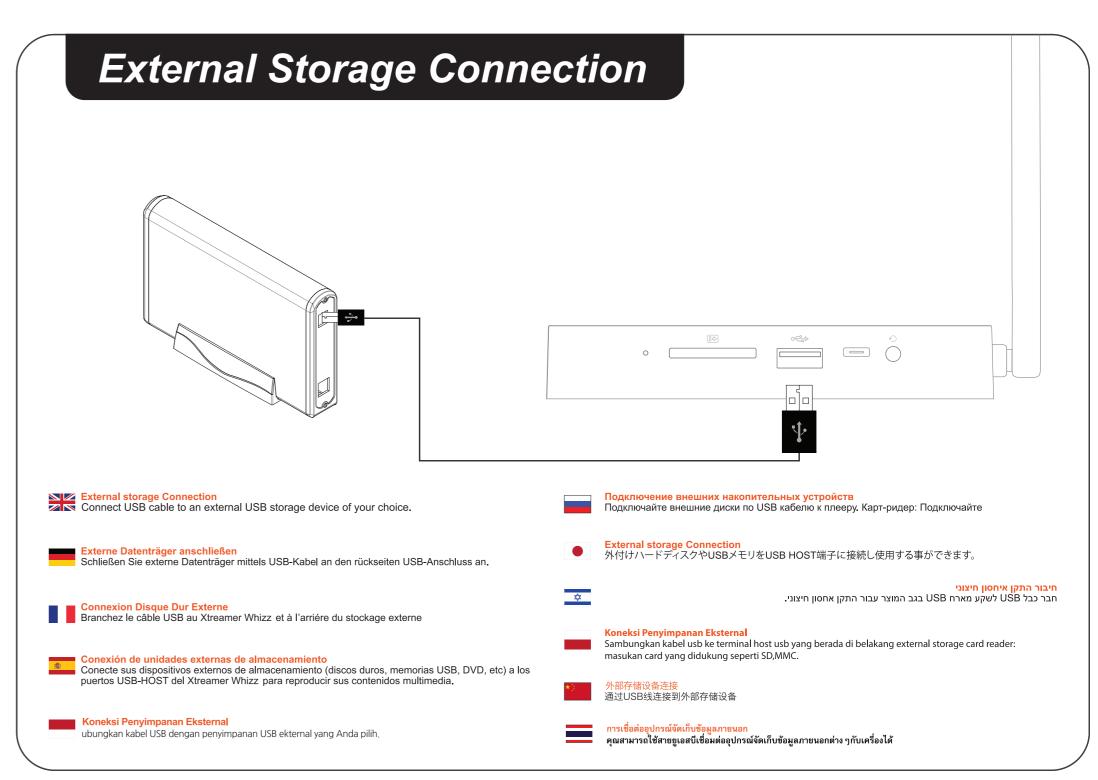

### Supported Audio Format: MP3/WMA/WMV/APE/

**Peripheral Interface:**Giga Lan RJ-45 Ethernet jack (10/100/1000Mbps), Optical,

2 in 1 AV jack, Standard SD card reader, USB 2.0 HOST port x 2

Multilingual support: Google Android™ Lollipop 5.1 supported languages