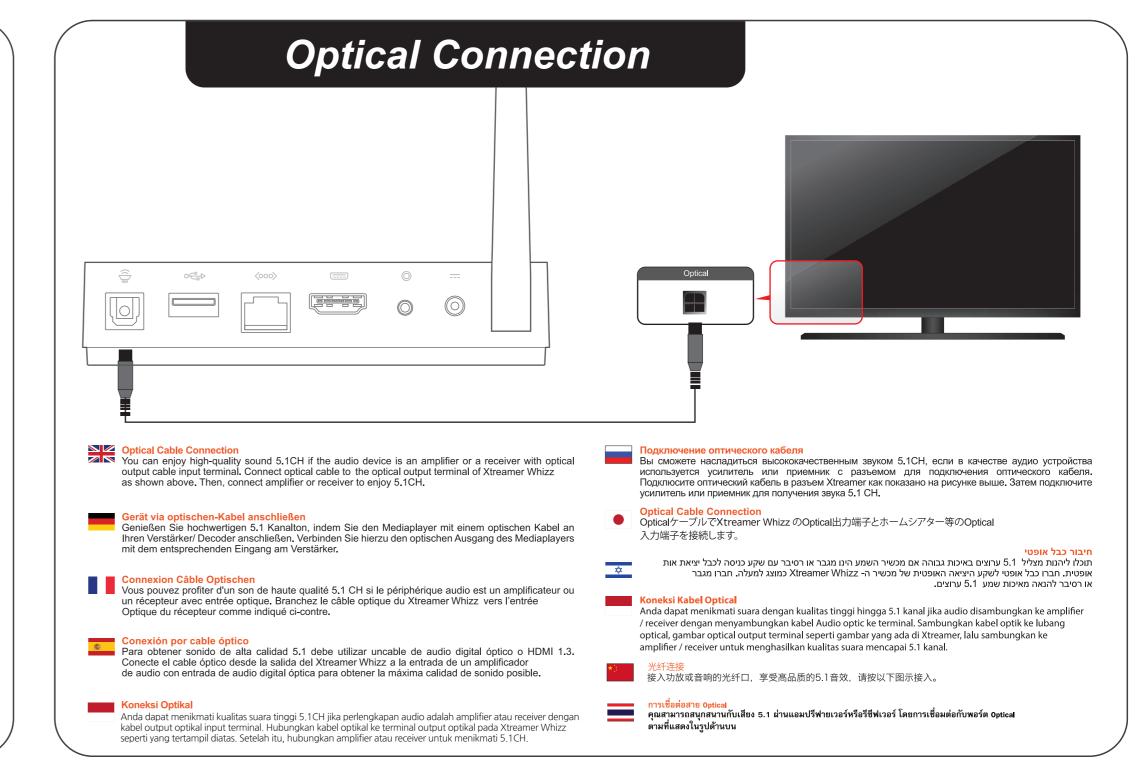

## **Wireless Connectivity:**

802.11 b/g/n/ac Wi-Fi AirPlay, Miracast and DLNA support

**Video Output:** HDMI™ 2.0, up to 4K 60fps, 10bit color

**Audio Output:** HDMI™ 2.0, SPDIF optical, 3.5" AV