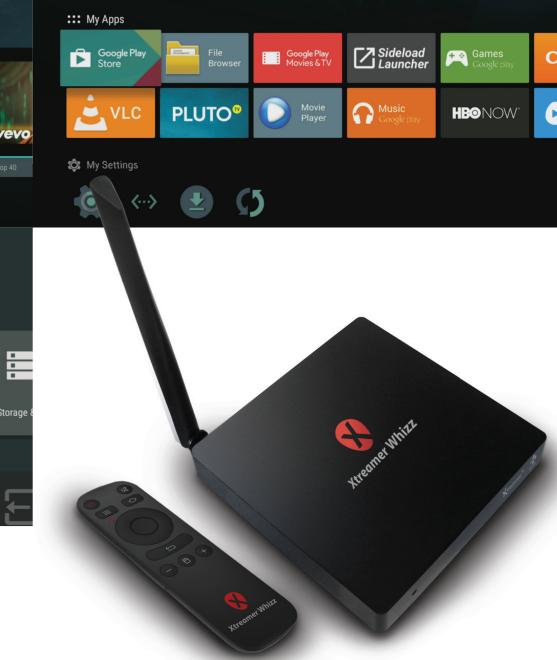

### Xtreamer Whizz (Powerful external high-sensitive WIFI Antenna)

**HDMI Cable** 5V 2A Power Adapter Stylish remote control

### **System optimization:**

Quick start guide

Airplay & DLNA by Airpin Customized Kodi Plugins & Repo Setup Wizard

Gmail account, Minimum WiFi or LAN may be required to activate Xtreamer Whizz features/updates via online services.