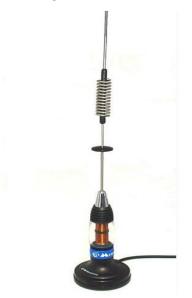

## CB Antenna MIDLAND LC59 length 74cm Code C1019 with magnetic base and cable

Large power and wide band CB antenna for vehicles, is easy to install due to magnetic base mounting.

**Technical specifications** 

| Frequency              | 26.8 - 27.6 MHz  |
|------------------------|------------------|
| Maximum power applied  | 150 W at the top |
| Gain                   | 3 dB             |
| Magnetic base diameter | 78 mm            |
| Length                 | 74 cm            |